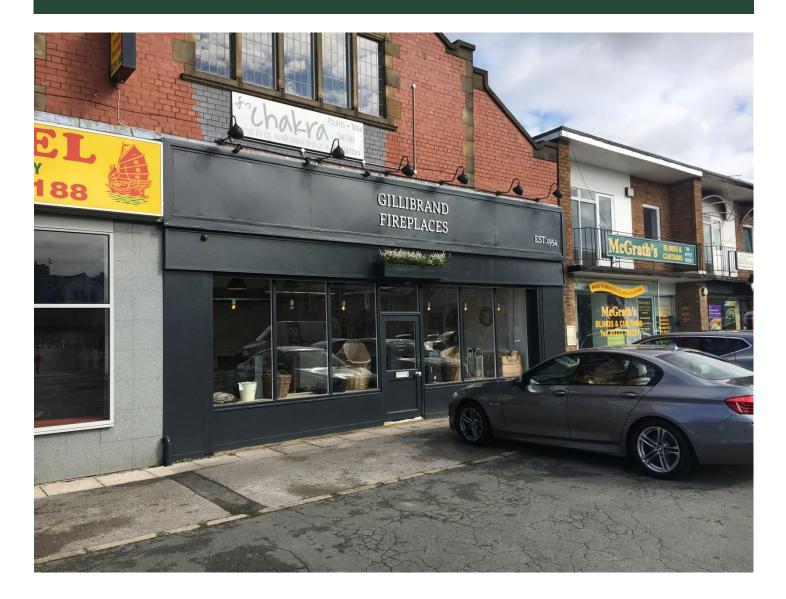

## Location

The premises are prominently situated on Liverpool Road, within a busy secondary shopping area and benefitting from a very high vehicular flow, fronting the A59, one of the main routes into Preston City Centre.

## Description

Ground floor showroom premises with the benefit of forecourt and rear car parking.

Currently arranged as a front showroom area with rear storage, office, kitchen and WC facilities.

The premises could be opened up to provide full open plan retail, if required.

## Planning

Currently used as a fireplace showroom, the premises have the benefit of AI (Retail) planning consent but are considered suitable for A2 (Office) and A3 (Restaurant & Café) uses, subject to planning